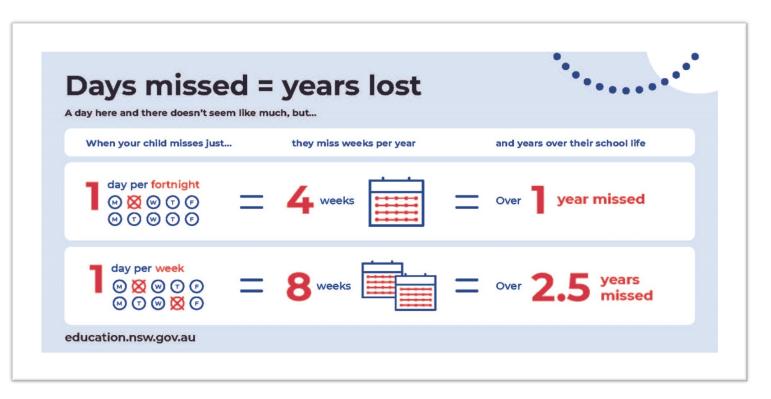

## Why attendance matters

When your child misses school they miss important opportunities to...

Make friends

Build skills through fun

education.nsw.gov.au

## Minutes lost = days lost per year

A couple of minutes here and there doesn't seem like much, but...

When your child misses just...

they miss days per year

=

30 mins per day

= 1

1

Patterns of lateness can have a serious impact on your child's education.

education.nsw.gov.au

Lansvale East Public School 21 Riverside Rd, LANSVALE EAST NSW 2166 Phone: (02) 9728 1278

Email: lansvalee-p.school@det.nsw.edu.au