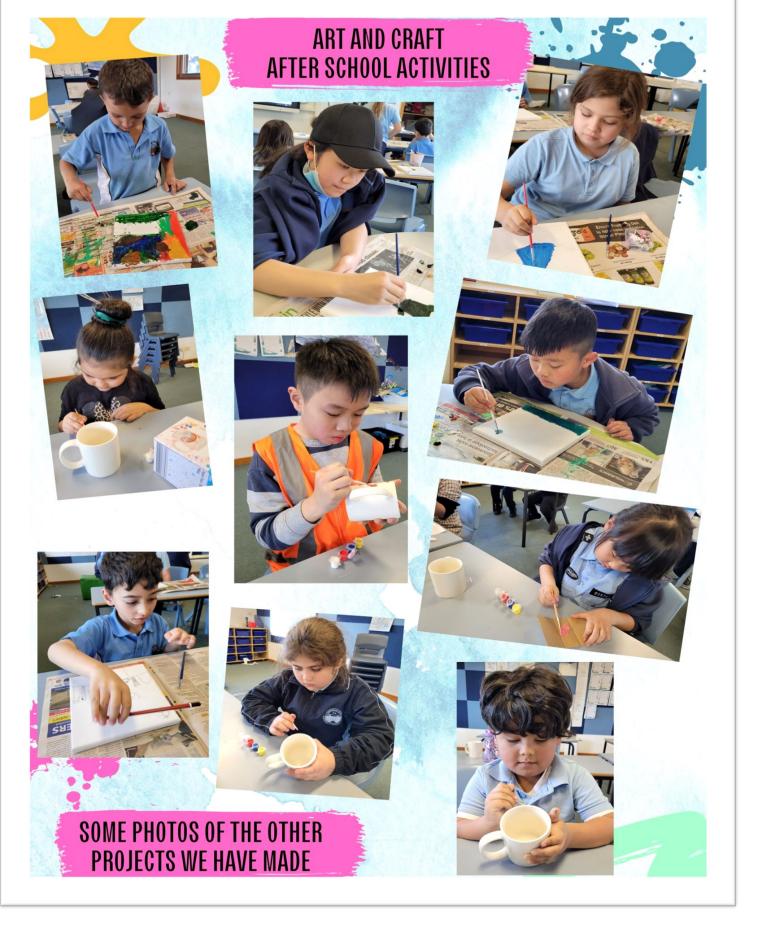

## Recommendations for Children's Activities to Fill School Holidays

#### Inviting children to be creative and imaginative

Encouraging creativity and imagination is great for children. Introducing activities such as arts and crafts, baking, painting, drawing, and colouring, will allow children to think outside of the box and create unique pieces.