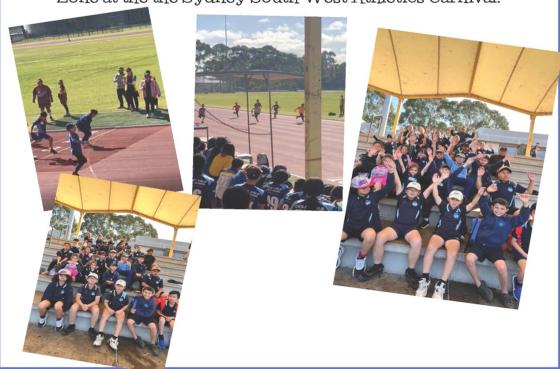

## Lansdowne Athletics Carnival

On Monday 4th September, 26 students from Lansvale East Public School attended the annual Lansdowne Zone Athletics carnival. Students participated in various field and track events including discus, shotput, long jump, high jump and many races throughout the day.

From the day we have 5 students going on to represent our Zone at the the Sydney South West Athletics Carnival.